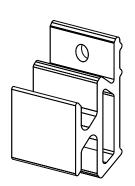

LAMBOO® TITAN™ CLIP - SINGLE HOLE

LAMBOO® TITAN™ CLIP - 3 HOLE (MEETS FBC REQUIREMENTS FOR HURRICANE RATED ZONES)