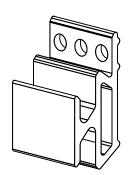

LAMBOO® TITAN™ CLIP - SINGLE HOLE

LAMBOO® TITAN™ CLIP - 3 HOLE (MEETS FBC REQUIREMENTS FOR HURRICANE RATED ZONES)