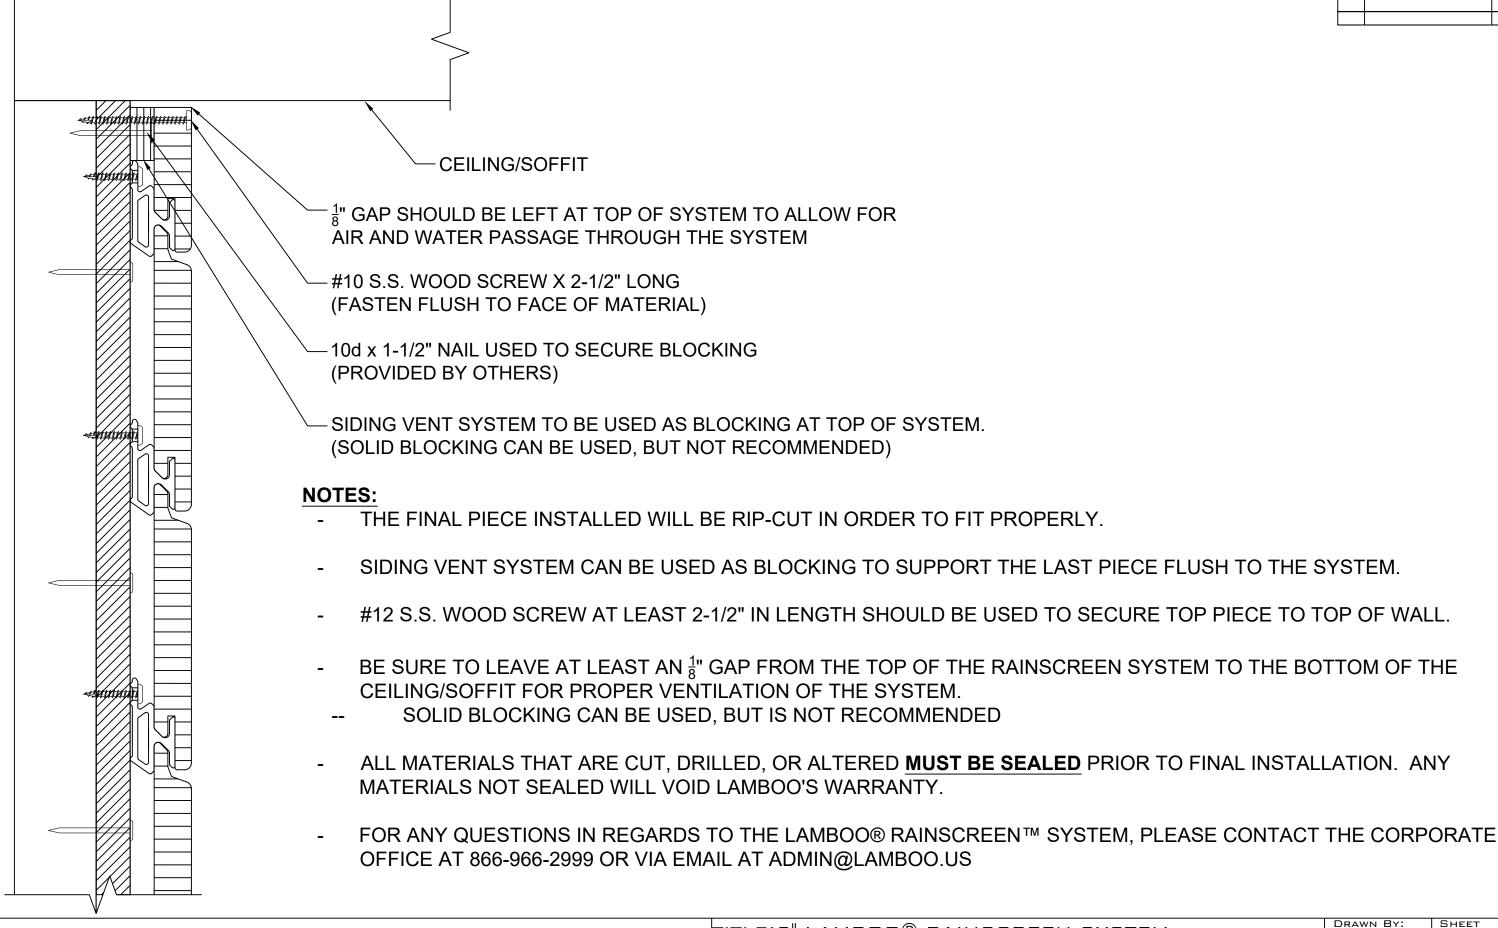

## **NOTES:**

- Before Installation, ensure system meets all requirements per local, state, and national building codes.
- Ensure wall is properly installed and wrapped with WRB prior to installing the Lamboo Rainscreen System.
- Installation instructions can be found on Lamboo's website under the Resources/Lamboo Resource Library/Exteriors
- Typical Clip Spacing for Single Hole Clips: 24" O.C.
- Typical Clip Spacing for 3-Hole Clips: 32" O.C.
- Rainscreen System can be provided to meet Florida Building Code Lamboo's FBC#: FL35394