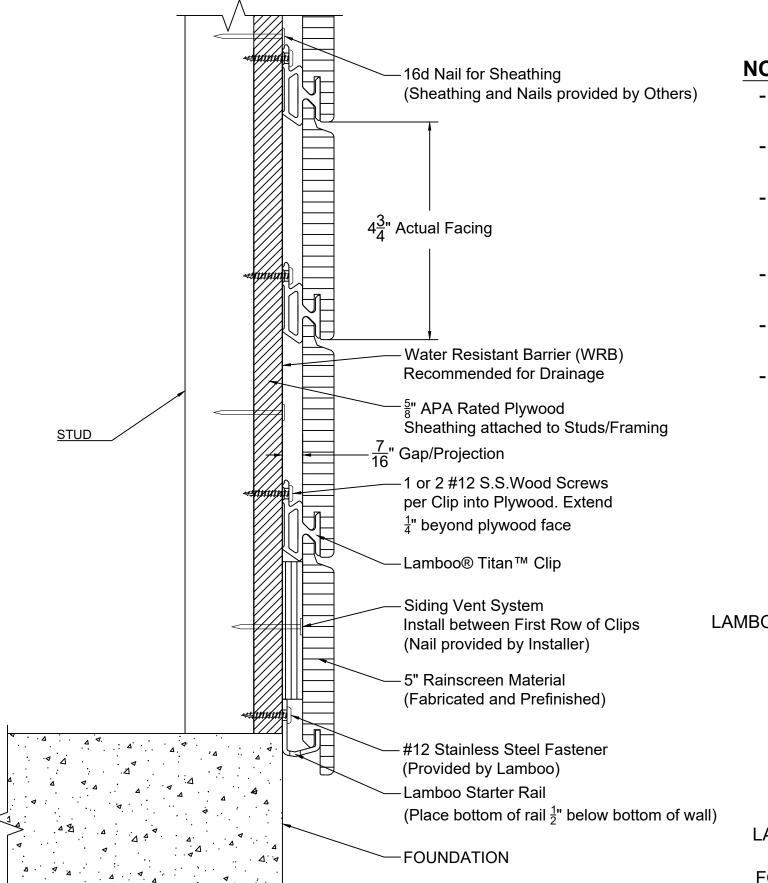

## **NOTES:**

- Before Installation, ensure system meets all requirements per local, state, and national building codes.
- Ensure wall is properly installed and wrapped with WRB prior to installing the Lamboo Rainscreen System.
- Installation instructions can be found on Lamboo's website under the Resources/Lamboo Resource Library/Exteriors
- Typical Clip Spacing for Single Hole Clips: 24" O.C.
- Typical Clip Spacing for 3-Hole Clips: 32" O.C.
- Rainscreen System can be provided to meet Florida Building Code Lamboo's FBC#: FL35394